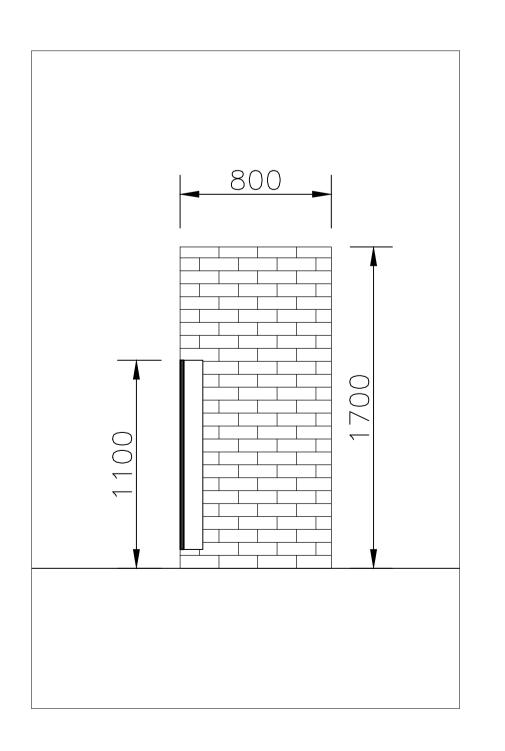

1 DWELLING BIN STORE - PLAN
1:20

6 BIN STORE - SECTION B

5 BIN STORE - SECTION A

2 BIN STORE - FRONT ELEVATION
1:20

3 BIN STORE - REAR ELEVATION
1:20

4 BIN STORE - SIDE ELEVATION
1:20

WG TITLE BIN STORE DETAILS