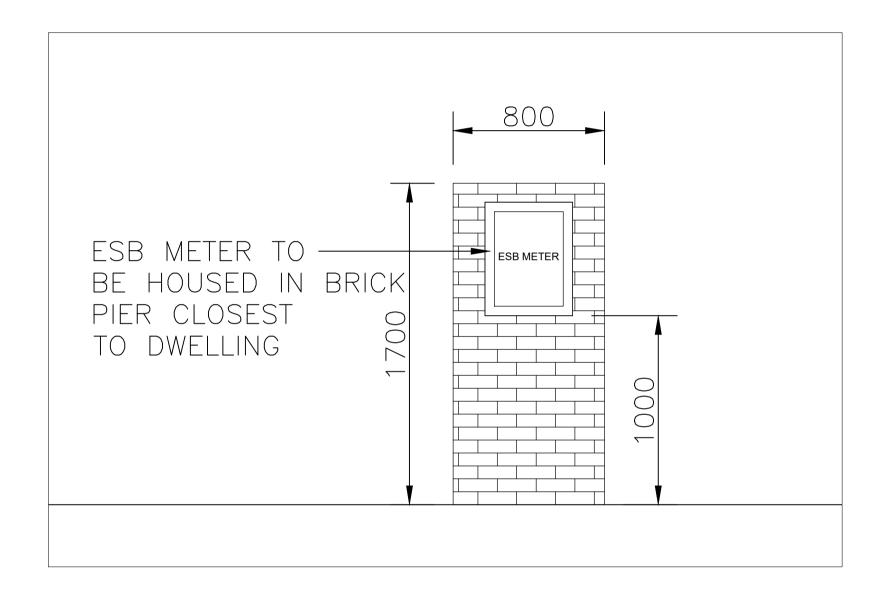

1 DWELLING BIN STORE - PLAN
1:20

6 BIN STORE - SECTION B

5 BIN STORE - SECTION A

2 BIN STORE - FRONT ELEVATION
1:20

3 BIN STORE - REAR ELEVATION
1:20

4 BIN STORE - SIDE ELEVATION
1:20

WG TITLE BIN STORE DETAILS