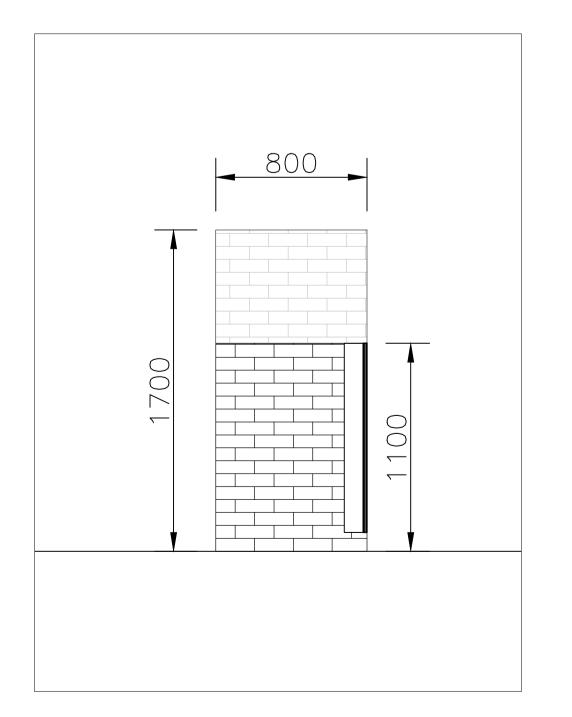

1 DWELLING BIN STORE - PLAN
1:20

6 BIN STORE - SECTION B

5 BIN STORE - SECTION A

2 BIN STORE - FRONT ELEVATION
1:20

3 BIN STORE - REAR ELEVATION
1:20

4 BIN STORE - SIDE ELEVATION
1:20

WG TITLE BIN STORE DETAILS