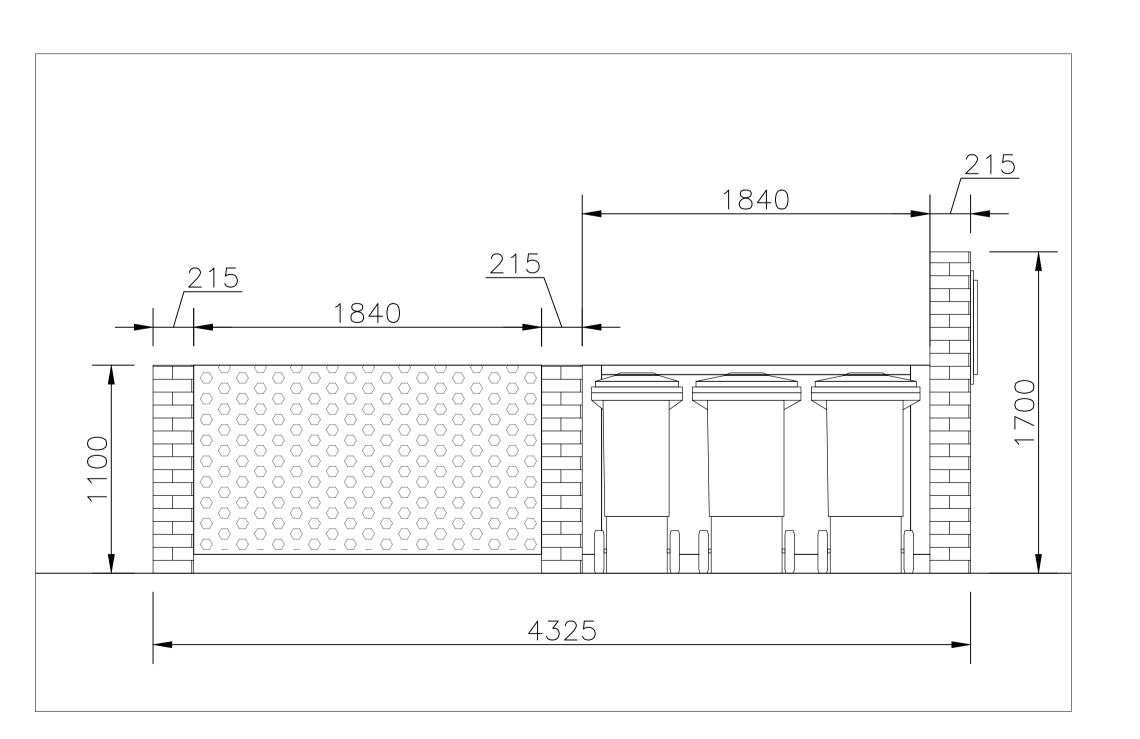

1 DWELLING BIN STORE - PLAN
1:20

6 BIN STORE - SECTION B

5 BIN STORE - SECTION A

2 BIN STORE - FRONT ELEVATION
1:20

3 BIN STORE - REAR ELEVATION
1:20

4 BIN STORE - SIDE ELEVATION
1:20

WG TITLE BIN STORE DETAILS