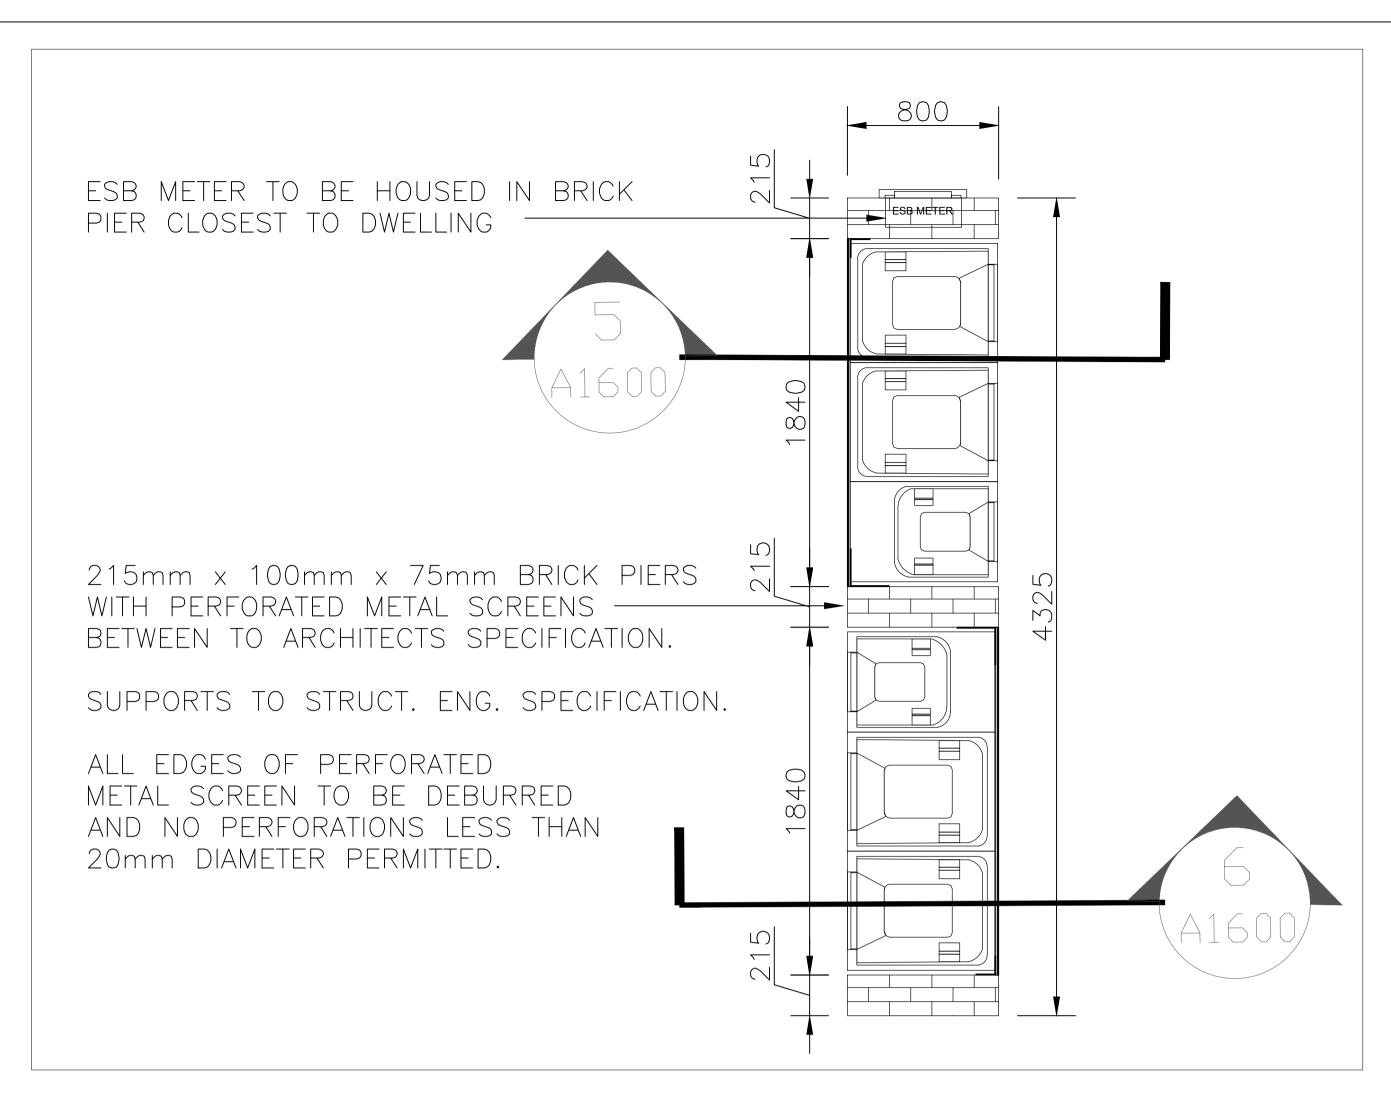

1 DWELLING BIN STORE - PLAN
1:20

6 BIN STORE - SECTION B

5 BIN STORE - SECTION A

2 BIN STORE - FRONT ELEVATION
1:20

3 BIN STORE - REAR ELEVATION
1:20

4 BIN STORE - SIDE ELEVATION
1:20

WG TITLE BIN STORE DETAILS